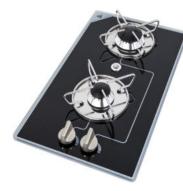

### LA<sup>●</sup>MARE 13. KITCHEN STOVE AND FRIDGE

204.675.92

NAVY LOAD HOB, 2 BURNERS GAS

SMALL FRIDGE