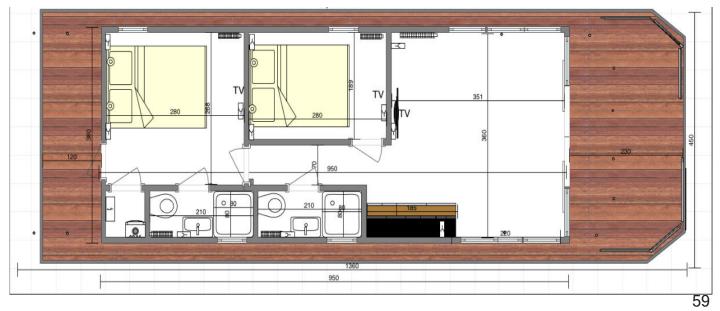

## <u>37. LAYOUTS</u>

## APART XL

APART EL 2.1

APART EL 2.2

APART XXL 2.2

APART XXL 2.3

MODERN 10