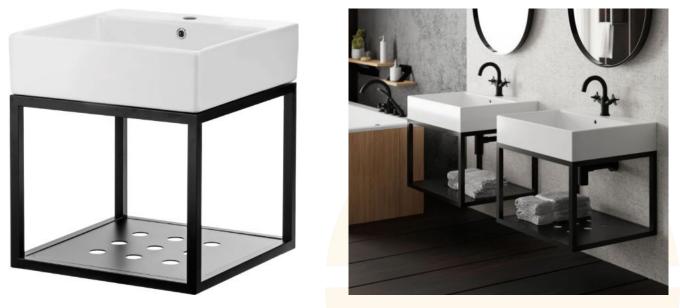

# 9. BATHROOM CABINET AND SINK

The range includes top-quality cabinets and cubicles in a variety of colours and sizes. The smart functionalities included optimise the storage space and convenience of organising your bathing utensils and beauty appliances. All bathroom furniture pieces are preserved with a quality coating system to improve the ease of cleaning.

Create a beautiful and convenient bath space.