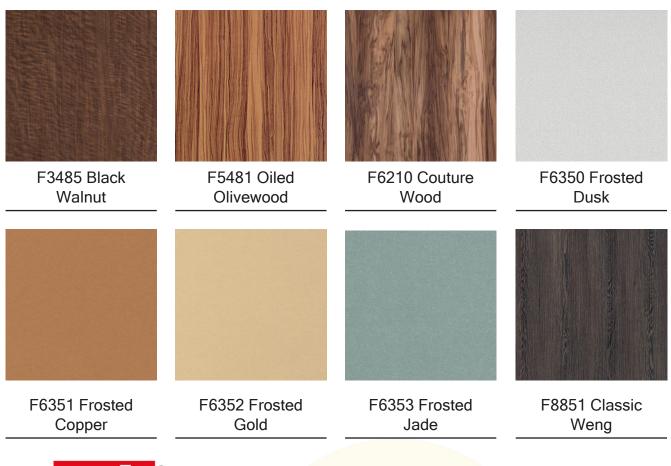

## 8. BATHROOM WALL COVERING

F8849 Natural Teak

F6308 Vogue Wood

F0949 White

F3420 Dolce Vita

F3188 Almond Oak

F3457 Breccia Paradiso

F3458 Travertine Silver

F3460 Calacatta Marble

F3462 Slate Sequoia

F3466 Antique Mascarello

F3467 Blue Storm

F3476 Jet Sequoia

PREMIUM GLOSS FINISH by FORMICA GROUP

AR+ is a High Gloss HPL with a superior scuff and mar resistance and therefore usable on vertical and horizontal surfaces. Formica's own laboratory tests show remarkable results. It has also been tested externally by LGA Institute with official certification of AR+ superior performance.