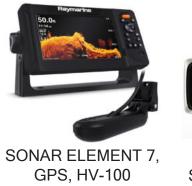

## 26.2 SONARS

SONAR I40 DEPTH

Since the first steamship was invented, sea engines provide motion, reliability and safety to both people and goods. It is an extremely important technological system for the boating world, which over the years has been working to significantly extend the quality of its equipment, in terms of performance and life span.