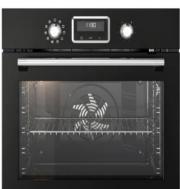

## la<sup>●</sup>mare 14. MICROWAVE AND DISHWASHER

MATTRADITION 304.117.69

MICROWAVE WITH OVEN SAMSUNG

MATTRADITION BLACK

804.117.24

SMAKSAK CHROME 304.116.89 <u>15. OVEN</u>

MATTRADITION WHITE

304.117.26

SMAKSAK BLACK

904.117.28

Our range of ovens and built-in ovens are designed to suit a variety of cooking styles by offering a wide range of functions and integrated accessories. That means, whether you're a frozen pizza lover, feeding a family, or working your way through cookbooks, you'll find an oven that's right for you. See our range of appliances.