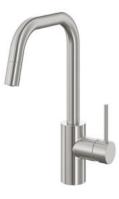

#### 12.4 KITCHEN TAPS

ALPINE: BGA 063M

ÄLMAREN 004.551.61

### UPGRADE OPTIONS

ASTER: BCA B730