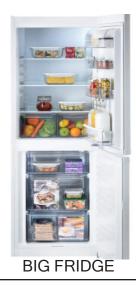

### LA<sup>●</sup>MARE 13. KITCHEN STOVE AND FRIDGE

204.675.92

NAVY LOAD HOB, 2 BURNERS GAS

SMALL FRIDGE