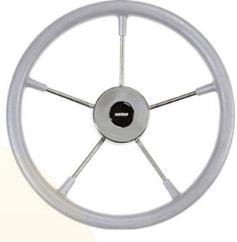

#### 26.4 STEERING CONSOLE AND WHEEL

WHITE

## STEERING CONSOLE EXAMPLE

CHOICE WHITE/GRAY

CONSOLE COVER

Steering console for houseboats with a lot of adjustment features. The easy use of the steering console adds to boating pleasure.