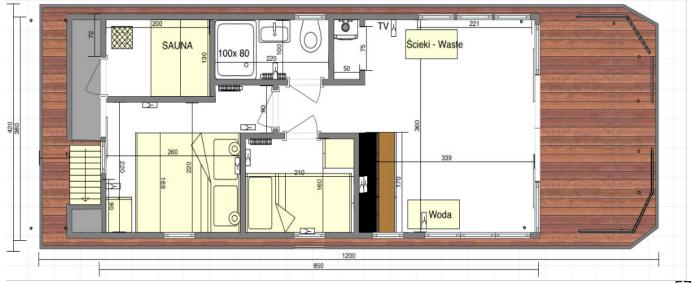

UATION TOWER



**ELECTRIC SAUNA FOR 2 PERSONS** 

Order the perfect wellness and relaxation space.

HOME GRADUATION TOWER

We have everything you need to create your own DIY sauna. All of this adds up to endless combinations to make sure that your sauna is uniquely designed for you.

## 34. CURTAINS





GREY

**GRAY BLACKOUT** 



## 35. BLINDS





## 36. MODERN STANDARD

## 36.1 EXTERNAL COLORS







#### 36.2 KITCHEN, BATHROOM TAPS AND SHOWERS





#### 36.3 BATHROOM CABINETS



BLACK CABINET



#### 36.4 FABRIC WALLS



WALL v1



LIVING, SLEEPING ROOM WALL v2



## <u>37. LAYOUTS</u>

#### APART XS

APART XS 1.1



## APART S

APART S 1.1







APART M 1.2



APART M 1.3





## APART L



APART L 1.2



APART L 2.1





APART L LONG 2.2



APART L LONG 2.4



APART L LONG 2.2.1





APART L LONG 2.7



APART L LONG 2.8



## APART XL







APART EL 2.1



APART EL 2.2







APART XXL 2.2



APART XXL 2.3







MODERN 10







## LA<sup>®</sup>MARE MODERN 14 / 15, MARINAHOUSE







MARINAHOUSE



LaMare Sp. z o.o Bydgoszcz, Poland Portowa 10 str. 85-757