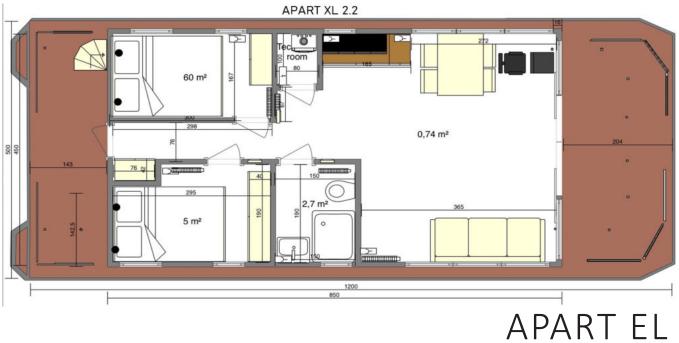

## <u>37. LAYOUTS</u>

## APART XL

APART EL 2.1

APART EL 2.2

APART XXL 2.2

APART XXL 2.3

MODERN 10