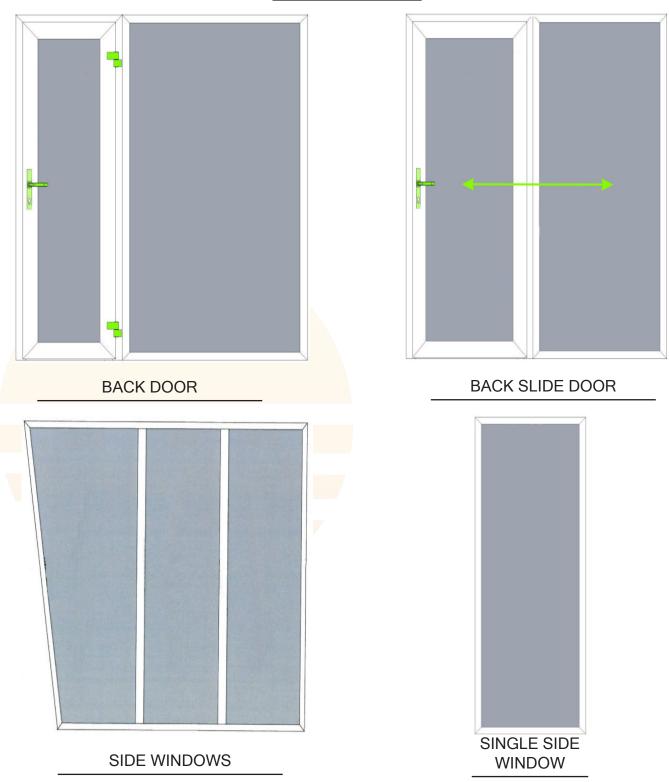

## LA<sup>®</sup>MARE 27. MODIFIED WINDOWS AND DOORS

We offers vast range of windows & doors designs for the houseboats that are sure to add grace to your space.

We have an exotic range of high-quality aluminium home windows & doors that have been designed to enhance the aesthetics and to protect your home from the chaos of the world outside.