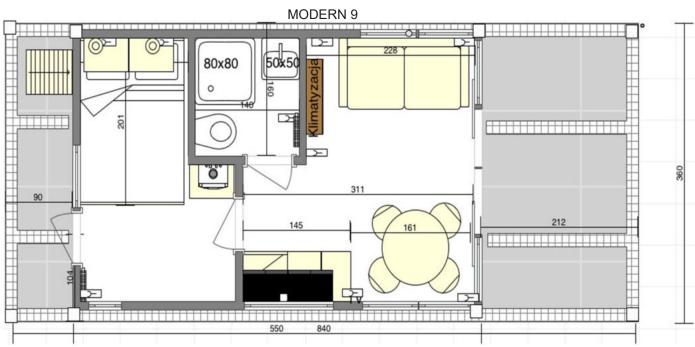

## <u>37. LAYOUTS</u>

## APART XL

APART EL 2.1

APART EL 2.2

APART XXL 2.2

APART XXL 2.3

MODERN 10