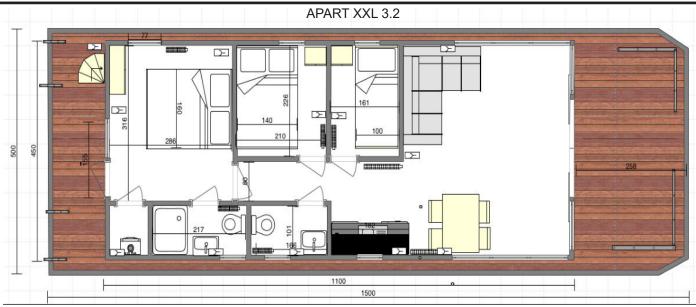

## <u>37. LAYOUTS</u>

## APART XL

APART EL 2.1

APART EL 2.2

APART XXL 2.2

APART XXL 2.3

MODERN 10