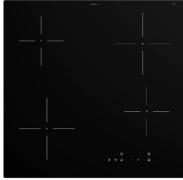

#### UPGRADE OPTIONS

INDUCTION GRUNDAD 404.670.82

NAVY LOAD HOB, 3 BURNERS GAS

DYNACOOK X2 GAS, NO FLAME

Gas hob, glass ceramic or energy-saving induction? How many burners would you like?

Our range of hobs has something that will match your space and your style of cooking.