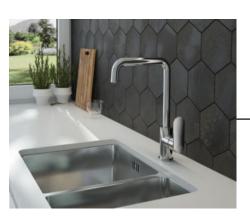

#### LANGUDDEN 46x46

591.573.91

Find sinks and taps to add the finishing touches to your kitchen here. Our kitchen sinks and taps are all as good-looking as they are functional, with plenty of different styles to match the look of your kitchen. Whichever tap you choose, you'll save water with every use, thanks to an integrated aerator that mixes in air and reduces your water and energy consumption significantly.

#### 12.4 KITCHEN TAPS

ALPINE: BGA 063M

ÄLMAREN 004.551.61

### UPGRADE OPTIONS

ASTER: BCA B730