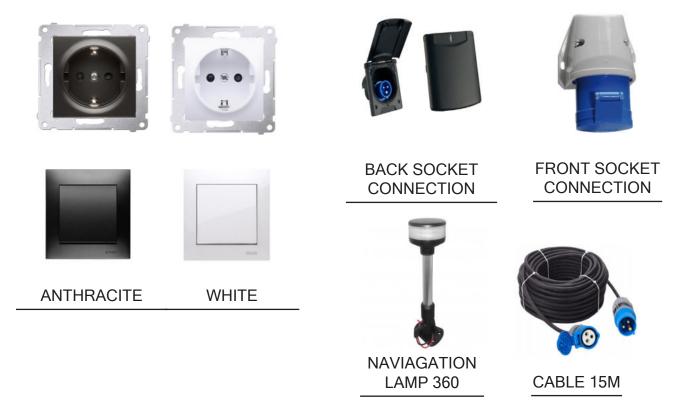

### 26.1 NAVIGATION LIGHT AND ROPES

360 AND SIDE LIGHTS

BSH 360 & LIGHTS

ROPES