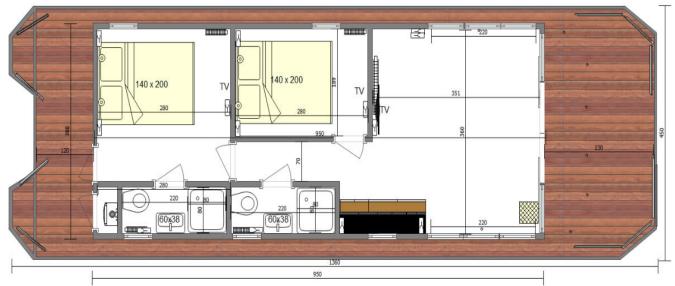

## <u>37. LAYOUTS</u>

## APART XL

APART EL 2.1

APART EL 2.2

APART XXL 2.2

APART XXL 2.3

MODERN 10