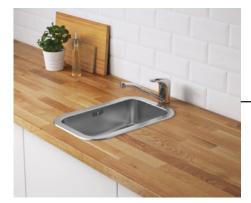

#### 12.2.1 KITCHEN WALL

Our ready-made and custom-made kitchen worktops are tested against everyday kitchen challenges like liquids, oil, food and scratches – so you know they will last.

#### LANGUDDEN 46x46

591.573.91

Find sinks and taps to add the finishing touches to your kitchen here. Our kitchen sinks and taps are all as good-looking as they are functional, with plenty of different styles to match the look of your kitchen. Whichever tap you choose, you'll save water with every use, thanks to an integrated aerator that mixes in air and reduces your water and energy consumption significantly.