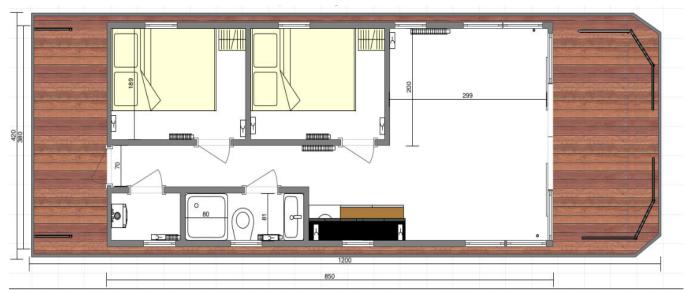

ADIO AND SOCKET





## 33. SAUNA AND GRADUATION TOWER



**ELECTRIC SAUNA FOR 2 PERSONS** 

Order the perfect wellness and relaxation space.

HOME GRADUATION TOWER

We have everything you need to create your own DIY sauna. All of this adds up to endless combinations to make sure that your sauna is uniquely designed for you.

## 34. CURTAINS





GREY

**GRAY BLACKOUT** 



## 35. BLINDS





## 36. MODERN STANDARD

## 36.1 EXTERNAL COLORS







#### 36.2 KITCHEN, BATHROOM TAPS AND SHOWERS





#### 36.3 BATHROOM CABINETS



BLACK CABINET



#### 36.4 FABRIC WALLS



WALL v1



LIVING, SLEEPING ROOM WALL v2



## <u>37. LAYOUTS</u>

#### APART XS

APART XS 1.1



## APART S

APART S 1.1







APART M 1.2



APART M 1.3





## APART L



APART L 1.2



APART L 2.1





APART L LONG 2.2



APART L LONG 2.4



APART L LONG 2.2.1





APART L LONG 2.7



APART L LONG 2.8



## APART XL







APART EL 2.1



APART EL 2.2







APART XXL 2.2



APART XXL 2.3







MODERN 10







## LA<sup>®</sup>MARE MODERN 14 / 15, MARINAHOUSE







MARINAHOUSE



LaMare Sp. z o.o Bydgoszcz, Poland Portowa 10 str. 85-757