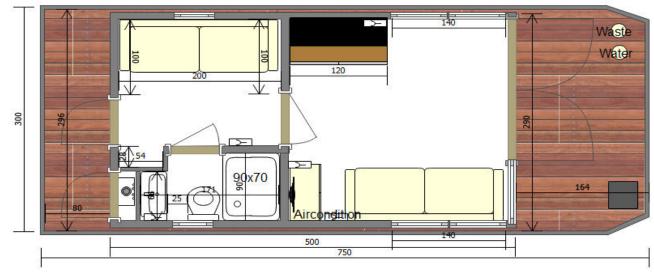

a shortcut to a complete, coordinated bedroom. They have all the essentials: a bed and storage for your clothing.



## 32. TV, RADIO AND SOCKET





## 33. SAUNA AND GRADUATION TOWER



**ELECTRIC SAUNA FOR 2 PERSONS** 

Order the perfect wellness and relaxation space.

HOME GRADUATION TOWER

We have everything you need to create your own DIY sauna. All of this adds up to endless combinations to make sure that your sauna is uniquely designed for you.

## 34. CURTAINS





GREY

**GRAY BLACKOUT** 



## 35. BLINDS





## 36. MODERN STANDARD

## 36.1 EXTERNAL COLORS







#### 36.2 KITCHEN, BATHROOM TAPS AND SHOWERS





#### 36.3 BATHROOM CABINETS



BLACK CABINET



#### 36.4 FABRIC WALLS



WALL v1



LIVING, SLEEPING ROOM WALL v2



## <u>37. LAYOUTS</u>

#### APART XS

APART XS 1.1



## APART S

APART S 1.1







APART M 1.2



APART M 1.3





## APART L



APART L 1.2



APART L 2.1





APART L LONG 2.2



APART L LONG 2.4



APART L LONG 2.2.1





APART L LONG 2.7



APART L LONG 2.8



## APART XL







APART EL 2.1



APART EL 2.2







APART XXL 2.2



APART XXL 2.3







MODERN 10







## LA<sup>®</sup>MARE MODERN 14 / 15, MARINAHOUSE







MARINAHOUSE



LaMare Sp. z o.o Bydgoszcz, Poland Portowa 10 str. 85-757