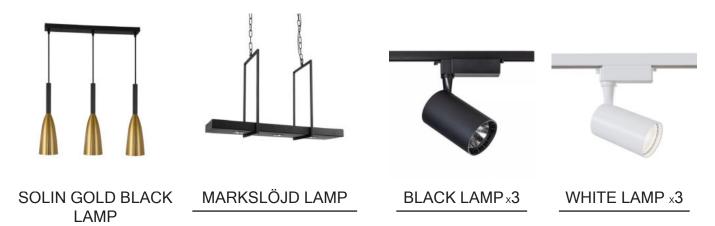

#### 16.2 BAR LAMP

With the flick of a switch, you can change a room's atmosphere with a lamp or light fixture. Want a cozy, calm vibe for movie night? Some pep to start your day? Indoor lighting can set the mood, add style and of course, brighten things up.