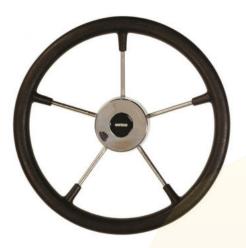

#### 26.4 STEERING CONSOLE AND WHEEL

WHITE

## STEERING CONSOLE EXAMPLE

CHOICE WHITE/GRAY

CONSOLE COVER

Steering console for houseboats with a lot of adjustment features. The easy use of the steering console adds to boating pleasure.