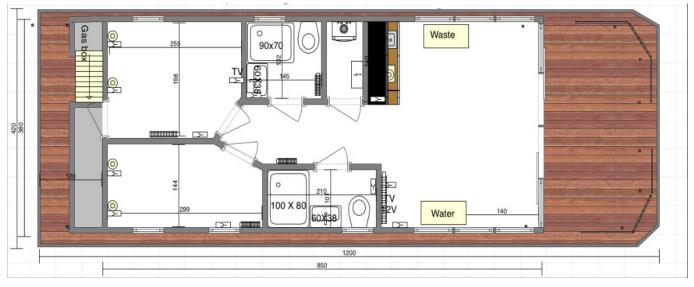

TRIC SAUNA FOR 2 PERSONS** 

Order the perfect wellness and relaxation space.

HOME GRADUATION TOWER

We have everything you need to create your own DIY sauna. All of this adds up to endless combinations to make sure that your sauna is uniquely designed for you.

## 34. CURTAINS





GREY

**GRAY BLACKOUT** 



## 35. BLINDS





## 36. MODERN STANDARD

## 36.1 EXTERNAL COLORS







#### 36.2 KITCHEN, BATHROOM TAPS AND SHOWERS





#### 36.3 BATHROOM CABINETS



BLACK CABINET



#### 36.4 FABRIC WALLS



WALL v1



LIVING, SLEEPING ROOM WALL v2



## <u>37. LAYOUTS</u>

#### APART XS

APART XS 1.1



## APART S

APART S 1.1







APART M 1.2



APART M 1.3





## APART L



APART L 1.2



APART L 2.1





APART L LONG 2.2



APART L LONG 2.4



APART L LONG 2.2.1





APART L LONG 2.7



APART L LONG 2.8



## APART XL







APART EL 2.1



APART EL 2.2







APART XXL 2.2



APART XXL 2.3







MODERN 10







## LA<sup>®</sup>MARE MODERN 14 / 15, MARINAHOUSE







MARINAHOUSE



LaMare Sp. z o.o Bydgoszcz, Poland Portowa 10 str. 85-757