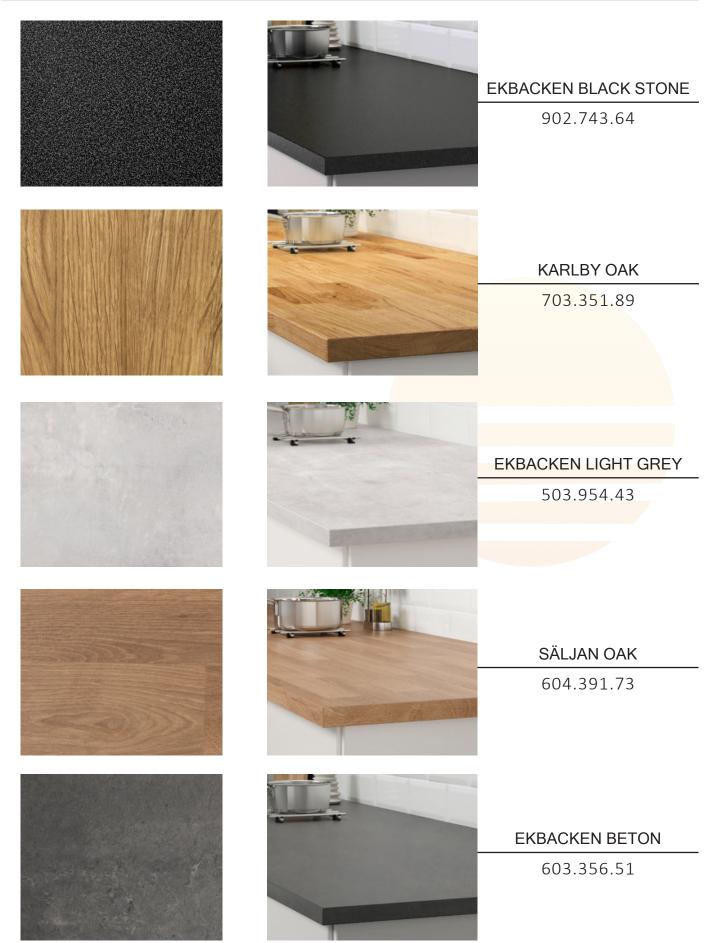

#### 12.2.1 KITCHEN WALL

Our ready-made and custom-made kitchen worktops are tested against everyday kitchen challenges like liquids, oil, food and scratches – so you know they will last.

#### LANGUDDEN 46x46

591.573.91

Find sinks and taps to add the finishing touches to your kitchen here. Our kitchen sinks and taps are all as good-looking as they are functional, with plenty of different styles to match the look of your kitchen. Whichever tap you choose, you'll save water with every use, thanks to an integrated aerator that mixes in air and reduces your water and energy consumption significantly.