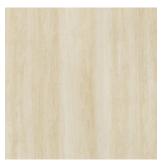

## 8. BATHROOM WALL COVERING

F8849 Natural Teak

F6308 Vogue Wood

F0949 White

F3420 Dolce Vita

F3188 Almond Oak

F3457 Breccia Paradiso

F3458 Travertine Silver

F3460 Calacatta Marble

F3462 Slate Sequoia

F3466 Antique Mascarello

F3467 Blue Storm

F3476 Jet Sequoia

PREMIUM GLOSS FINISH by FORMICA GROUP

AR+ is a High Gloss HPL with a superior scuff and mar resistance and therefore usable on vertical and horizontal surfaces. Formica's own laboratory tests show remarkable results. It has also been tested externally by LGA Institute with official certification of AR+ superior performance.