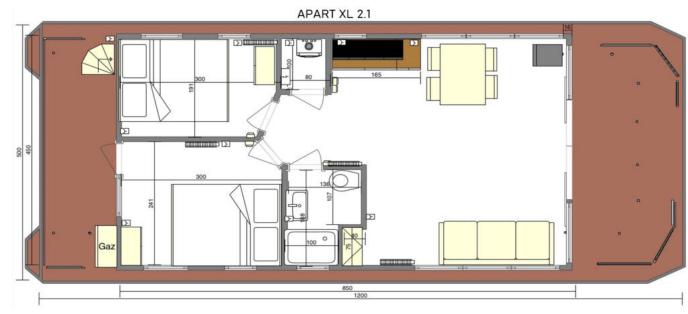

## <u>37. LAYOUTS</u>

## APART XL

APART EL 2.1

APART EL 2.2

APART XXL 2.2

APART XXL 2.3

MODERN 10