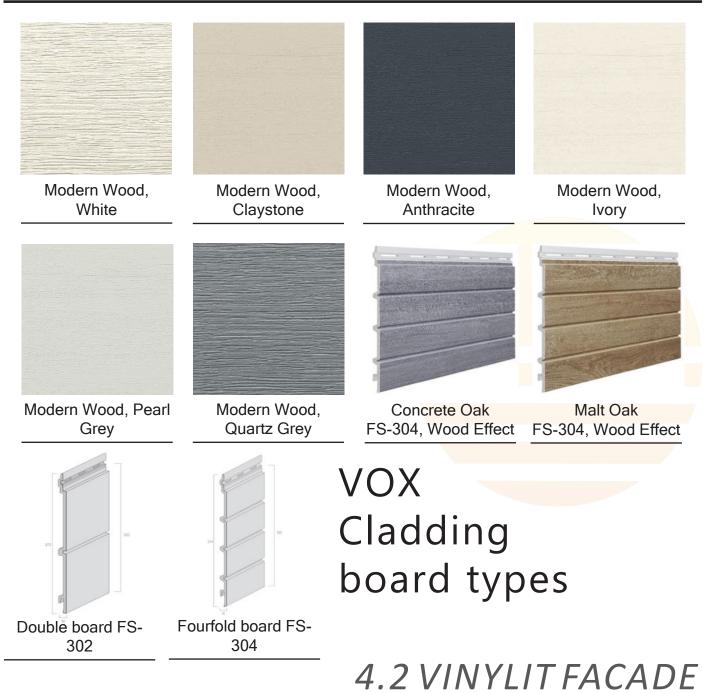

## 4. EXTERNAL CLADDING 4.1 VOX

OPTIONS

Sheffield Concrete Oak with Shadow vinyPlus

Turner Malt Oak with Shadow vinyPlus

7