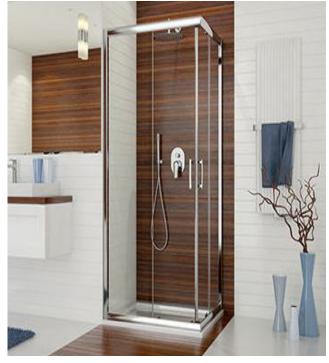

## **10. SHOWER ENCLOSURE**

Sliding Door Shower enclosure DTr/BASIC

Square or rectangular corner shower enclosure KN/TX5b

STANDART SIZE 80X80, 70X90, 80X100, 70X100