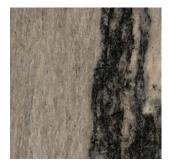

## 8. BATHROOM WALL COVERING

F8849 Natural Teak

F6308 Vogue Wood

F0949 White

F3420 Dolce Vita

F3188 Almond Oak

F3457 Breccia Paradiso

F3458 Travertine Silver

F3460 Calacatta Marble

F3462 Slate Sequoia

F3466 Antique Mascarello

F3467 Blue Storm

F3476 Jet Sequoia

PREMIUM GLOSS FINISH by FORMICA GROUP

AR+ is a High Gloss HPL with a superior scuff and mar resistance and therefore usable on vertical and horizontal surfaces. Formica's own laboratory tests show remarkable results. It has also been tested externally by LGA Institute with official certification of AR+ superior performance.