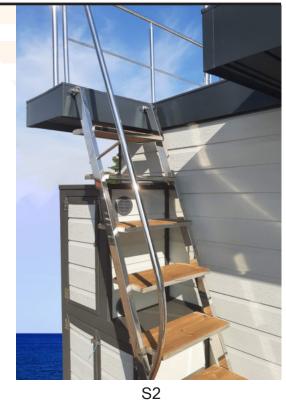

## 28. STAIRCASE

## 28.3 LADDER 28.4 FRONT STRAIGHT

S4 FROM APART L TO XXL

MODERN