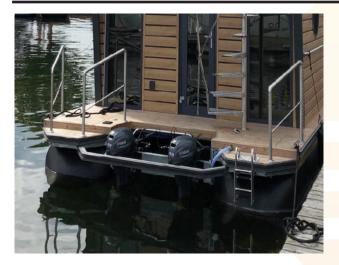

#### LA<sup>®</sup>MARE 26.5 ANCHOR, BEAMS AND FLOATS

EXTRA FRAME AROUND ENGINE

ENGINE CONSTRUCTION WITH OPEN TERRACE

BOX IN FLOAT 470L

TRIMARAN

ANCHOR AND CHAIN

ELECTRIC

MANUAL