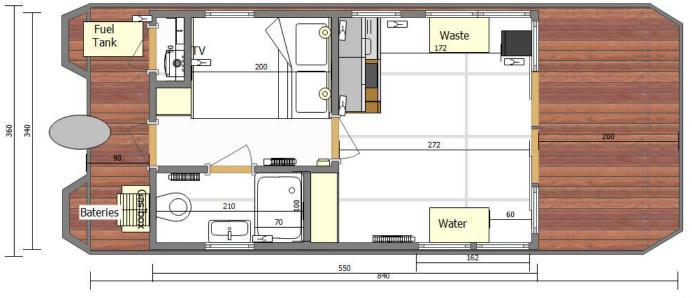

the essentials: a bed and storage for your clothing.



## 32. TV, RADIO AND SOCKET





## 33. SAUNA AND GRADUATION TOWER



**ELECTRIC SAUNA FOR 2 PERSONS** 

Order the perfect wellness and relaxation space.

HOME GRADUATION TOWER

We have everything you need to create your own DIY sauna. All of this adds up to endless combinations to make sure that your sauna is uniquely designed for you.

## 34. CURTAINS





GREY

**GRAY BLACKOUT** 



## 35. BLINDS





## 36. MODERN STANDARD

## 36.1 EXTERNAL COLORS







#### 36.2 KITCHEN, BATHROOM TAPS AND SHOWERS





#### 36.3 BATHROOM CABINETS



BLACK CABINET



#### 36.4 FABRIC WALLS



WALL v1



LIVING, SLEEPING ROOM WALL v2



## <u>37. LAYOUTS</u>

#### APART XS

APART XS 1.1



## APART S

APART S 1.1







APART M 1.2



APART M 1.3





## APART L



APART L 1.2



APART L 2.1





APART L LONG 2.2



APART L LONG 2.4



APART L LONG 2.2.1





APART L LONG 2.7



APART L LONG 2.8



## APART XL







APART EL 2.1



APART EL 2.2







APART XXL 2.2



APART XXL 2.3







MODERN 10







## LA<sup>®</sup>MARE MODERN 14 / 15, MARINAHOUSE







MARINAHOUSE



LaMare Sp. z o.o Bydgoszcz, Poland Portowa 10 str. 85-757