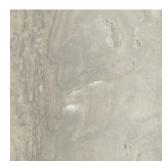

## 8. BATHROOM WALL COVERING

F8849 Natural Teak

F6308 Vogue Wood

F0949 White

F3420 Dolce Vita

F3188 Almond Oak

F3457 Breccia Paradiso

F3458 Travertine Silver

F3460 Calacatta Marble

F3462 Slate Sequoia

F3466 Antique Mascarello

F3467 Blue Storm

F3476 Jet Sequoia

PREMIUM GLOSS FINISH by FORMICA GROUP

AR+ is a High Gloss HPL with a superior scuff and mar resistance and therefore usable on vertical and horizontal surfaces. Formica's own laboratory tests show remarkable results. It has also been tested externally by LGA Institute with official certification of AR+ superior performance.