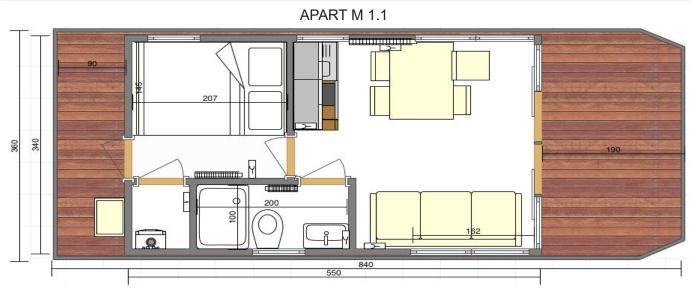

inated bedroom. They have all the essentials: a bed and storage for your clothing.



## 32. TV, RADIO AND SOCKET





## 33. SAUNA AND GRADUATION TOWER



**ELECTRIC SAUNA FOR 2 PERSONS** 

Order the perfect wellness and relaxation space.

HOME GRADUATION TOWER

We have everything you need to create your own DIY sauna. All of this adds up to endless combinations to make sure that your sauna is uniquely designed for you.

## 34. CURTAINS





GREY

**GRAY BLACKOUT** 



## 35. BLINDS





## 36. MODERN STANDARD

## 36.1 EXTERNAL COLORS







#### 36.2 KITCHEN, BATHROOM TAPS AND SHOWERS





#### 36.3 BATHROOM CABINETS



BLACK CABINET



#### 36.4 FABRIC WALLS



WALL v1



LIVING, SLEEPING ROOM WALL v2



## <u>37. LAYOUTS</u>

#### APART XS

APART XS 1.1



## APART S

APART S 1.1







APART M 1.2



APART M 1.3





## APART L



APART L 1.2



APART L 2.1





APART L LONG 2.2



APART L LONG 2.4



APART L LONG 2.2.1





APART L LONG 2.7



APART L LONG 2.8



## APART XL







APART EL 2.1



APART EL 2.2







APART XXL 2.2



APART XXL 2.3







MODERN 10







## LA<sup>®</sup>MARE MODERN 14 / 15, MARINAHOUSE







MARINAHOUSE



LaMare Sp. z o.o Bydgoszcz, Poland Portowa 10 str. 85-757