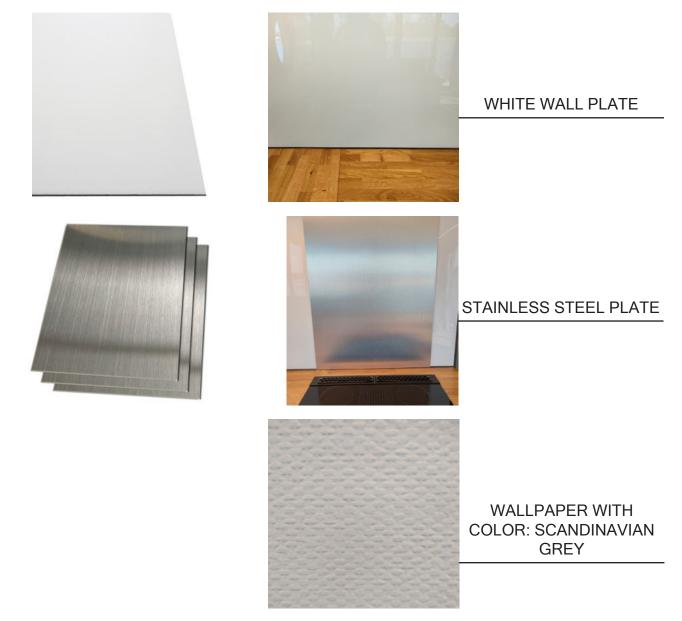

## 3. DULUX PAINT

SCANDINAVIAN GREY

You can choose any colour from the Dulux pallet

The Dulux Visualizer App

An overview of paints that will help you deliver the perfect results for any project