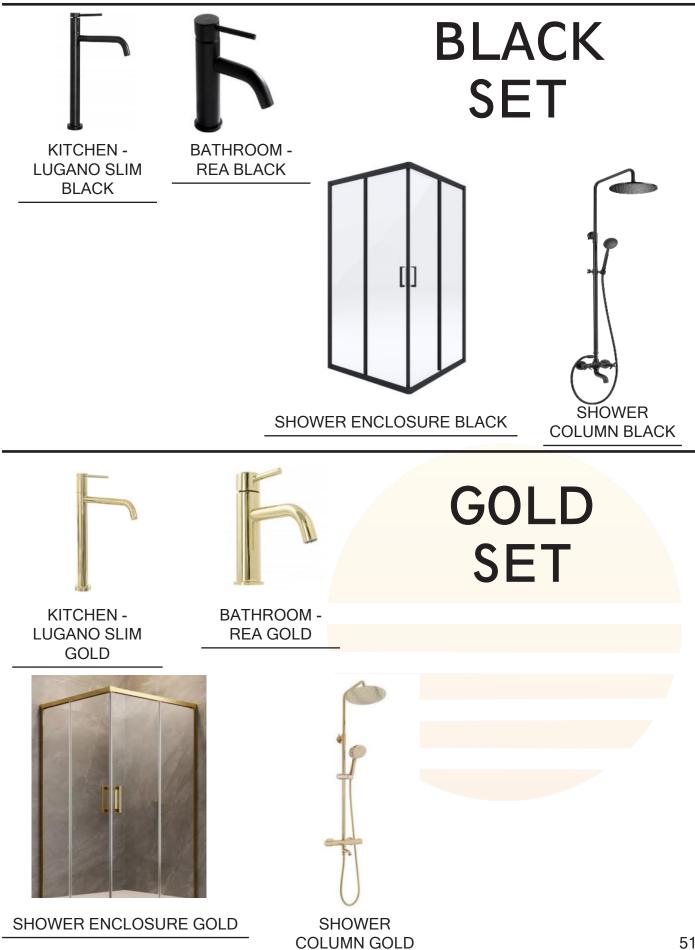

YSTEM FROM SALT WATER



LAMARE SEWAGE TREATMENT PLANT



ETHERON 50 SEWAGE TREATMENT PLANT



## <u>31. BEDROOM</u> 31.1 WARDROBE AND BED



Bedroom furniture sets give you a shortcut to a complete, coordinated bedroom. They have all the essentials: a bed and storage for your clothing.



## 32. TV, RADIO AND SOCKET





## 33. SAUNA AND GRADUATION TOWER



**ELECTRIC SAUNA FOR 2 PERSONS** 

Order the perfect wellness and relaxation space.

HOME GRADUATION TOWER

We have everything you need to create your own DIY sauna. All of this adds up to endless combinations to make sure that your sauna is uniquely designed for you.

## 34. CURTAINS





GREY

**GRAY BLACKOUT** 



## 35. BLINDS





## 36. MODERN STANDARD

## 36.1 EXTERNAL COLORS







#### 36.2 KITCHEN, BATHROOM TAPS AND SHOWERS





#### 36.3 BATHROOM CABINETS



BLACK CABINET



#### 36.4 FABRIC WALLS



WALL v1



LIVING, SLEEPING ROOM WALL v2



## <u>37. LAYOUTS</u>

#### APART XS

APART XS 1.1



## APART S

APART S 1.1







APART M 1.2



APART M 1.3





## APART L



APART L 1.2



APART L 2.1





APART L LONG 2.2



APART L LONG 2.4



APART L LONG 2.2.1





APART L LONG 2.7



APART L LONG 2.8



## APART XL







APART EL 2.1



APART EL 2.2







APART XXL 2.2



APART XXL 2.3







MODERN 10







## LA<sup>®</sup>MARE MODERN 14 / 15, MARINAHOUSE







MARINAHOUSE



LaMare Sp. z o.o Bydgoszcz, Poland Portowa 10 str. 85-757