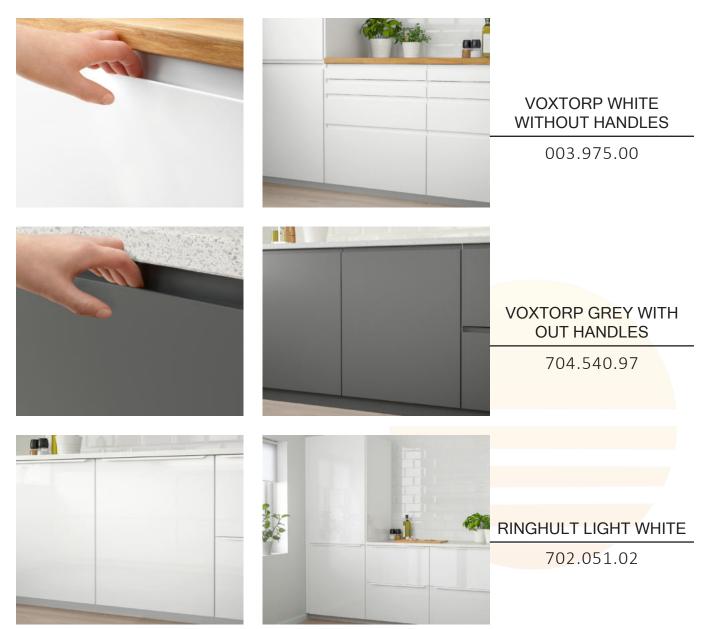

#### 12.1 KITCHEN FRONTS

With the ikea system you have endless of possibilities when designing your kitchen. Whether you have a taste for the traditional, love the minimalism in modern style or land somewhere in between, you'll surely find something that fits you.

#### 12.5 HANDLES

Knobs and handles are an important finishing touch to your home. Drawer knobs make your cabinets easy to open, while door handles can really tie your room together. We've got a wide range of colours, shapes and sizes to choose from.

Most of our designs come in both a knob and handle version, too!