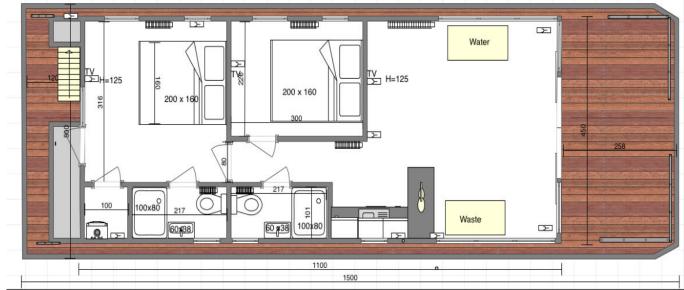

## <u>37. LAYOUTS</u>

## APART XL

APART EL 2.1

APART EL 2.2

APART XXL 2.2

APART XXL 2.3

MODERN 10