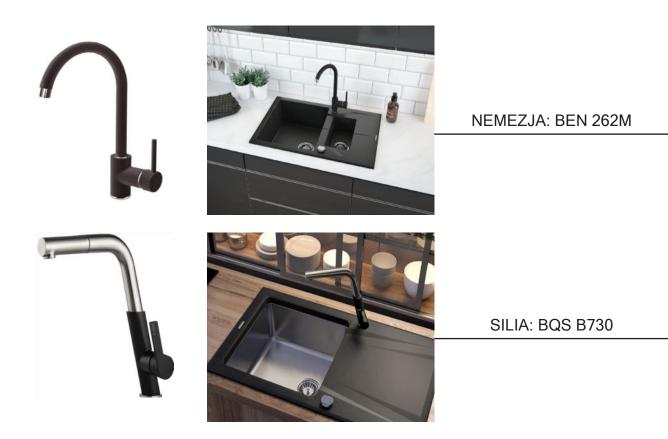

#### 12.4 KITCHEN TAPS

ALPINE: BGA 063M

ÄLMAREN 004.551.61

### UPGRADE OPTIONS

ASTER: BCA B730