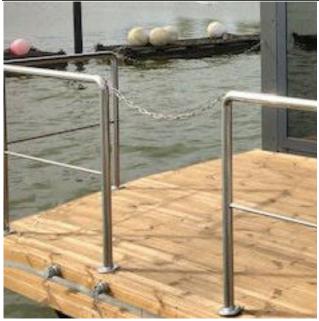

# <u>18. RAILINGS</u> MADE OF STAINLESS STEEL

#### STEEL 304 or STEEL 316(non standard)

FRONT AND BACK / ROUND RAILINGS

FRONT AND BACK / BLACK SQUARE RAILINGS