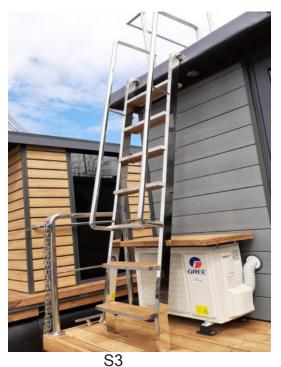

## 28. STAIRCASE

## 28.3 LADDER 28.4 FRONT STRAIGHT

S4 FROM APART L TO XXL

MODERN