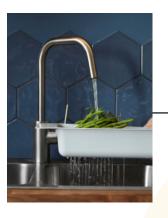

#### LANGUDDEN 46x46

591.573.91

Find sinks and taps to add the finishing touches to your kitchen here. Our kitchen sinks and taps are all as good-looking as they are functional, with plenty of different styles to match the look of your kitchen. Whichever tap you choose, you'll save water with every use, thanks to an integrated aerator that mixes in air and reduces your water and energy consumption significantly.

#### 12.4 KITCHEN TAPS

ALPINE: BGA 063M

ÄLMAREN 004.551.61