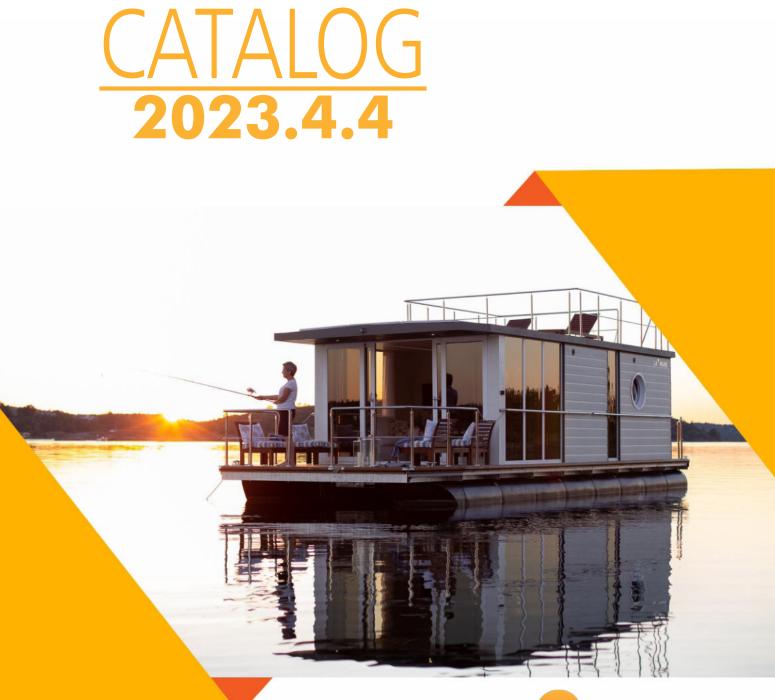

#### TABLE OF CONTENTS:

| <u>1. LIGHTING</u>                  | 4  |
|-------------------------------------|----|
| 1.1 INTERIOR LIGHTING               | 4  |
| 1.2 OUTDOOR LIGHTING                | 4  |
| 1.3 OUTDOOR LIGHTING ON TERRACES    | 5  |
| 2. INSIDE DOOR                      | 5  |
| 3. DULUX PAINT                      | 6  |
| 4. EXTERNAL CLADDING                | 7  |
| 4.1 VOX                             | 7  |
| 4.2 VINYLIT FACADE                  | 7  |
| 5. FLOOR                            | 8  |
| 5.1 KRONOSPAN ROCKO                 | 8  |
| 6. SKIRTING BOARD                   | 9  |
| 7. CEILING                          | 9  |
| 8. BATHROOM WALL COVERING           | 10 |
| 9. BATHROOM CABINET AND SINK        | 12 |
| 10. SHOWER ENCLOSURE                | 13 |
|