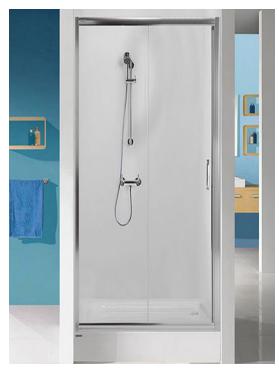

## **10. SHOWER ENCLOSURE**

Sliding Door Shower enclosure DTr/BASIC

Square or rectangular corner shower enclosure KN/TX5b

STANDART SIZE 80X80, 70X90, 80X100, 70X100