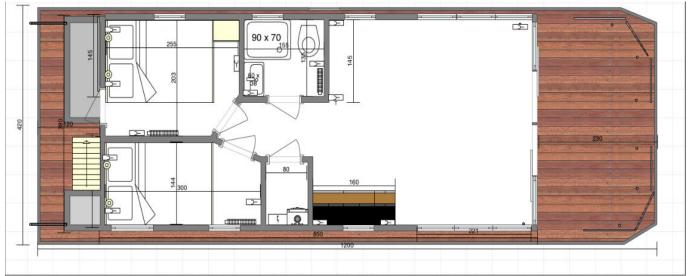

## <u>37. LAYOUTS</u>

## APART XL

APART EL 2.1

APART EL 2.2

APART XXL 2.2

APART XXL 2.3

MODERN 10