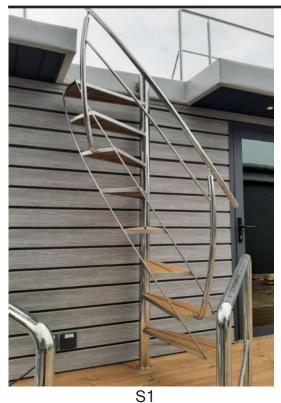

WHEEL







WHITE

## STEERING CONSOLE EXAMPLE



CHOICE WHITE/GRAY

CONSOLE COVER

Steering console for houseboats with a lot of adjustment features. The easy use of the steering console adds to boating pleasure.

#### LA<sup>®</sup>MARE 26.5 ANCHOR, BEAMS AND FLOATS



EXTRA FRAME AROUND ENGINE



ENGINE CONSTRUCTION WITH OPEN TERRACE



BOX IN FLOAT 470L



TRIMARAN



ANCHOR AND CHAIN

ELECTRIC

MANUAL

## LA<sup>®</sup>MARE 27. MODIFIED WINDOWS AND DOORS



We offers vast range of windows & doors designs for the houseboats that are sure to add grace to your space.

We have an exotic range of high-quality aluminium home windows & doors that have been designed to enhance the aesthetics and to protect your home from the chaos of the world outside.



## 28. STAIRCASE

#### 28.1 SPIRAL



FROM APART L TO XXL

#### 28.2 STRAIGHT



FROM APART L TO XXL

## 28.3 LADDER 28.4 FRONT STRAIGHT







S4 FROM APART L TO XXL





MODERN

## 29. SIDE RAILINGS AND FLEXI TEAK





TEAK DECKING EVA GREY OR BROWN «FLEXITEAK»

## LA<sup>®</sup>MARE 30. WATER-WASTE SYSTEMS



24V FAECES PUMP



WASTE POMP CONNECTION



CLEAN WATER FROM TANK



CLEANING WATER SYSTEM FROM SALT WATER



LAMARE SEWAGE TREATMENT PLANT



ETHERON 50 SEWAGE TREATMENT PLANT



## <u>31. BEDROOM</u> 31.1 WARDROBE AND BED



Bedroom furniture sets give you a shortcut to a complete, coordinated bedroom. They have all the essentials: a bed and storage for your clothing.



## 32. TV, RADIO AND SOCKET





## 33. SAUNA AND GRADUATION TOWER



**ELECTRIC SAUNA FOR 2 PERSONS** 

Order the perfect wellness and relaxation