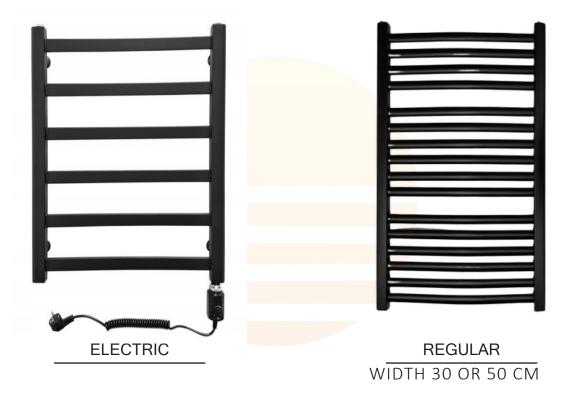

#### la<sup>⊕</sup>mare 24. BATHROOM LADDER HEATER

We want our houseboats to be comfortable, for some people that means control over the settings and temperature, for others uncompromising energy efficiency is most important, and many are looking for quiet performance at a price you can afford. Our goal is to give you that ideal indoor comfort, no matter where you live or what the weather.