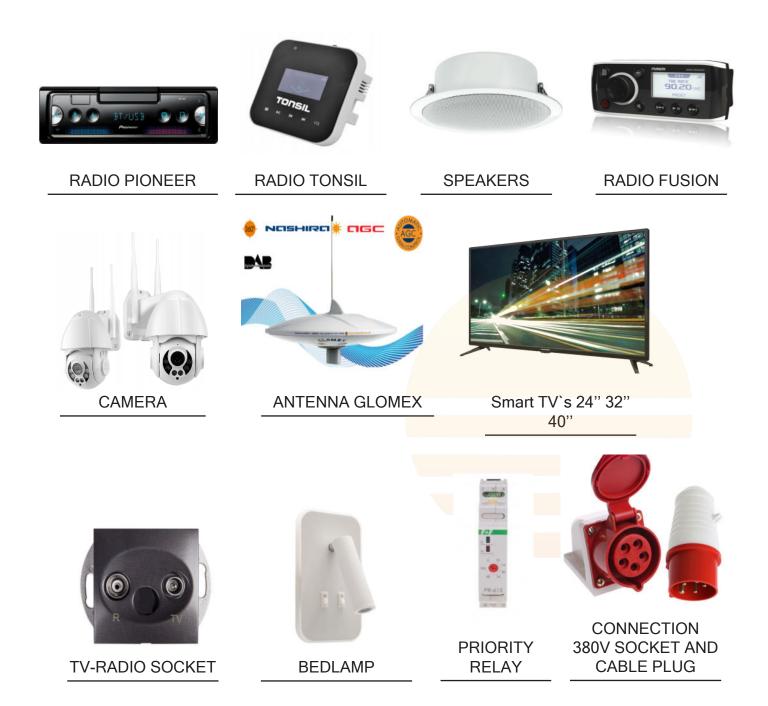

the aesthetics and to protect your home from the chaos of the world outside.



## 28. STAIRCASE

#### 28.1 SPIRAL



FROM APART L TO XXL

#### 28.2 STRAIGHT



FROM APART L TO XXL

## 28.3 LADDER 28.4 FRONT STRAIGHT







S4 FROM APART L TO XXL





MODERN

## 29. SIDE RAILINGS AND FLEXI TEAK





TEAK DECKING EVA GREY OR BROWN «FLEXITEAK»

## LA<sup>®</sup>MARE 30. WATER-WASTE SYSTEMS



24V FAECES PUMP



WASTE POMP CONNECTION



CLEAN WATER FROM TANK



CLEANING WATER SYSTEM FROM SALT WATER



LAMARE SEWAGE TREATMENT PLANT



ETHERON 50 SEWAGE TREATMENT PLANT



## <u>31. BEDROOM</u> 31.1 WARDROBE AND BED



Bedroom furniture sets give you a shortcut to a complete, coordinated bedroom. They have all the essentials: a bed and storage for your clothing.



## 32. TV, RADIO AND SOCKET





## 33. SAUNA AND GRADUATION TOWER



**ELECTRIC SAUNA FOR 2 PERSONS** 

Order the perfect wellness and relaxation space.

HOME GRADUATION TOWER

We have everything you need to create your own DIY sauna. All of this adds up to endless combinations to make sure that your sauna is uniquely designed for you.

## 34. CURTAINS





GREY

**GRAY BLACKOUT** 



## 35. BLINDS





## 36. MODERN STANDARD

## 36.1 EXTERNAL COLORS







#### 36.2 KITCHEN, BATHROOM TAPS AND SHOWERS





#### 36.3 BATHROOM CABINETS



BLACK CABINET



#### 36.4 FABRIC WALLS



WALL v1



LIVING, SLEEPING ROOM WALL v2



## <u>37. LAYOUTS</u>

#### APART XS

APART XS 1.1



## APART S

APART S 1.1







APART M 1.2



APART M 1.3





## APART L



APART L 1.2



APART L 2.1





APART L LONG 2.2



APART L LONG 2.