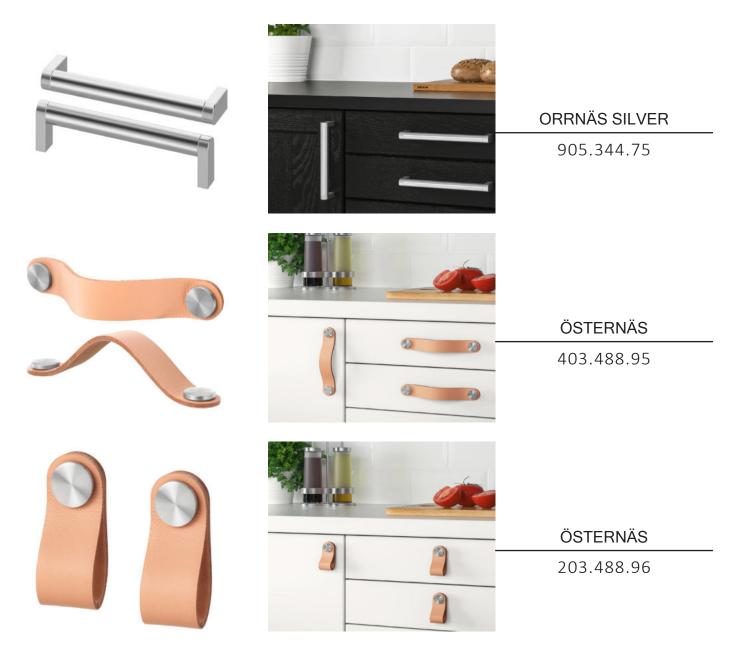

#### 12.5 HANDLES

Knobs and handles are an important finishing touch to your home. Drawer knobs make your cabinets easy to open, while door handles can really tie your room together. We've got a wide range of colours, shapes and sizes to choose from.

Most of our designs come in both a knob and handle version, too!