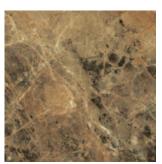

## 8. BATHROOM WALL COVERING

F8849 Natural Teak

F6308 Vogue Wood

F0949 White

F3420 Dolce Vita

F3188 Almond Oak

F3457 Breccia Paradiso

F3458 Travertine Silver

F3460 Calacatta Marble

F3462 Slate Sequoia

F3466 Antique Mascarello

F3467 Blue Storm

F3476 Jet Sequoia

PREMIUM GLOSS FINISH by FORMICA GROUP

AR+ is a High Gloss HPL with a superior scuff and mar resistance and therefore usable on vertical and horizontal surfaces. Formica's own laboratory tests show remarkable results. It has also been tested externally by LGA Institute with official certification of AR+ superior performance.