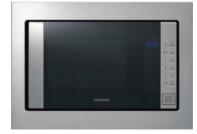

## la<sup>●</sup>mare 14. MICROWAVE AND DISHWASHER

MATTRADITION 304.117.69

MICROWAVE WITH OVEN SAMSUNG

MATTRADITION BLACK

804.117.24

SMAKSAK CHROME 304.116.89 <u>15. OVEN</u>

MATTRADITION WHITE

304.117.26

SMAKSAK BLACK

904.117.28

Our range of ovens and built-in ovens are designed to suit a variety of cooking styles by offering a wide range of functions and integrated accessories. That means, whether you're a frozen pizza lover, feeding a family, or working your way through cookbooks, you'll find an oven that's right for you. See our range of appliances.