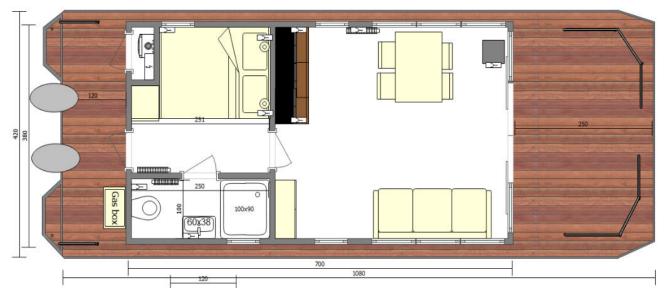

## <u>37. LAYOUTS</u>

## APART L

APART L 1.2

APART L 2.1

APART L LONG 2.2

APART L LONG 2.4

APART L LONG 2.2.1

APART L LONG 2.7

APART L LONG 2.8