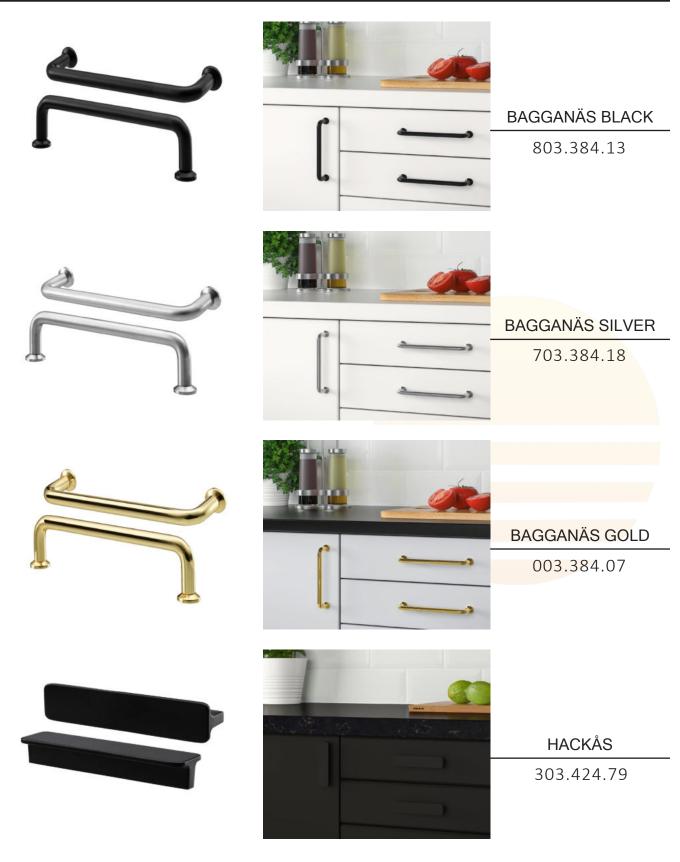

#### 12.5 HANDLES

Knobs and handles are an important finishing touch to your home. Drawer knobs make your cabinets easy to open, while door handles can really tie your room together. We've got a wide range of colours, shapes and sizes to choose from.

Most of our designs come in both a knob and handle version, too!