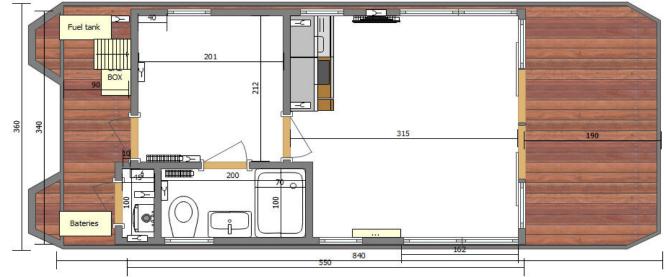

They have all the essentials: a bed and storage for your clothing.



## 32. TV, RADIO AND SOCKET





## 33. SAUNA AND GRADUATION TOWER



**ELECTRIC SAUNA FOR 2 PERSONS** 

Order the perfect wellness and relaxation space.

HOME GRADUATION TOWER

We have everything you need to create your own DIY sauna. All of this adds up to endless combinations to make sure that your sauna is uniquely designed for you.

## 34. CURTAINS





GREY

**GRAY BLACKOUT** 



## 35. BLINDS





## 36. MODERN STANDARD

## 36.1 EXTERNAL COLORS







#### 36.2 KITCHEN, BATHROOM TAPS AND SHOWERS





#### 36.3 BATHROOM CABINETS



BLACK CABINET



#### 36.4 FABRIC WALLS



WALL v1



LIVING, SLEEPING ROOM WALL v2



## <u>37. LAYOUTS</u>

#### APART XS

APART XS 1.1



## APART S

APART S 1.1







APART M 1.2



APART M 1.3





## APART L



APART L 1.2



APART L 2.1





APART L LONG 2.2



APART L LONG 2.4



APART L LONG 2.2.1





APART L LONG 2.7



APART L LONG 2.8



## APART XL







APART EL 2.1



APART EL 2.2







APART XXL 2.2



APART XXL 2.3







MODERN 10







## LA<sup>®</sup>MARE MODERN 14 / 15, MARINAHOUSE







MARINAHOUSE



LaMare Sp. z o.o Bydgoszcz, Poland Portowa 10 str. 85-757