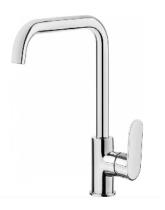

#### 12.4 KITCHEN TAPS

ALPINE: BGA 063M

ÄLMAREN 004.551.61

### UPGRADE OPTIONS

ASTER: BCA B730