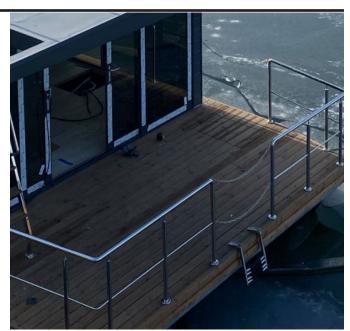

# <u>18. RAILINGS</u> MADE OF STAINLESS STEEL

#### STEEL 304 or STEEL 316(non standard)

FRONT AND BACK / ROUND RAILINGS

FRONT AND BACK / BLACK SQUARE RAILINGS