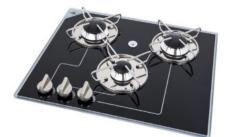

#### UPGRADE OPTIONS

INDUCTION GRUNDAD 404.670.82

NAVY LOAD HOB, 3 BURNERS GAS

DYNACOOK X2 GAS, NO FLAME

Gas hob, glass ceramic or energy-saving induction? How many burners would you like?

Our range of hobs has something that will match your space and your style of cooking.