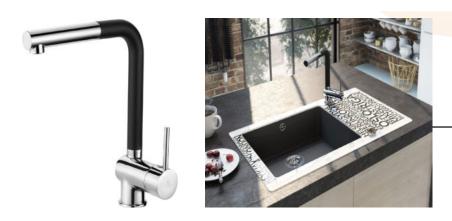

#### 12.4 KITCHEN TAPS

ALPINE: BGA 063M

ÄLMAREN 004.551.61

### UPGRADE OPTIONS

ASTER: BCA B730

#### 36.2 KITCHEN, BATHROOM TAPS AND SHOWERS