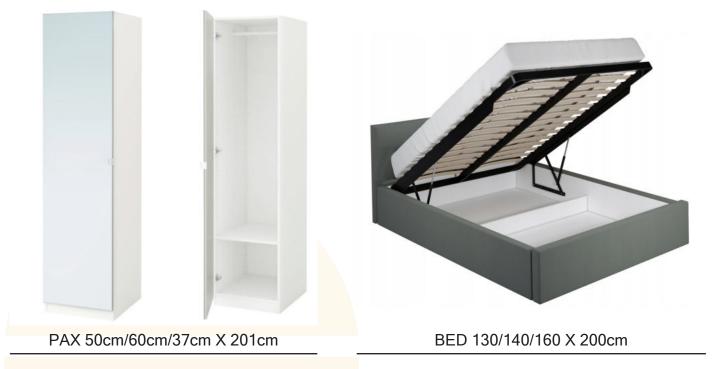

## <u>31. BEDROOM</u> 31.1 WARDROBE AND BED

Bedroom furniture sets give you a shortcut to a complete, coordinated bedroom. They have all the essentials: a bed and storage for your clothing.