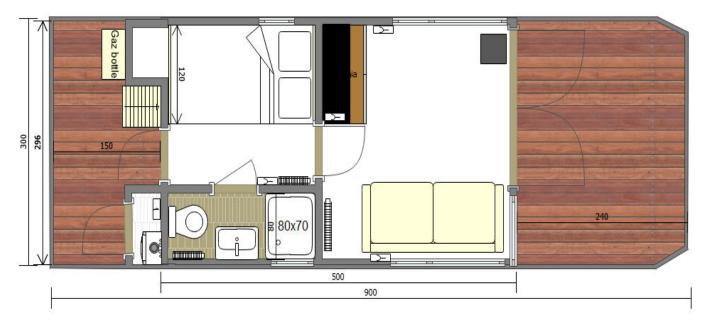

oordinated bedroom. They have all the essentials: a bed and storage for your clothing.



## 32. TV, RADIO AND SOCKET





## 33. SAUNA AND GRADUATION TOWER



**ELECTRIC SAUNA FOR 2 PERSONS** 

Order the perfect wellness and relaxation space.

HOME GRADUATION TOWER

We have everything you need to create your own DIY sauna. All of this adds up to endless combinations to make sure that your sauna is uniquely designed for you.

## 34. CURTAINS





GREY

**GRAY BLACKOUT** 



## 35. BLINDS





## 36. MODERN STANDARD

## 36.1 EXTERNAL COLORS







#### 36.2 KITCHEN, BATHROOM TAPS AND SHOWERS





#### 36.3 BATHROOM CABINETS



BLACK CABINET



#### 36.4 FABRIC WALLS



WALL v1



LIVING, SLEEPING ROOM WALL v2



## <u>37. LAYOUTS</u>

#### APART XS

APART XS 1.1



## APART S

APART S 1.1







APART M 1.2



APART M 1.3





## APART L



APART L 1.2



APART L 2.1





APART L LONG 2.2



APART L LONG 2.4



APART L LONG 2.2.1





APART L LONG 2.7



APART L LONG 2.8



## APART XL







APART EL 2.1



APART EL 2.2







APART XXL 2.2



APART XXL 2.3







MODERN 10







## LA<sup>®</sup>MARE MODERN 14 / 15, MARINAHOUSE







MARINAHOUSE



LaMare Sp. z o.o Bydgoszcz, Poland Portowa 10 str. 85-757