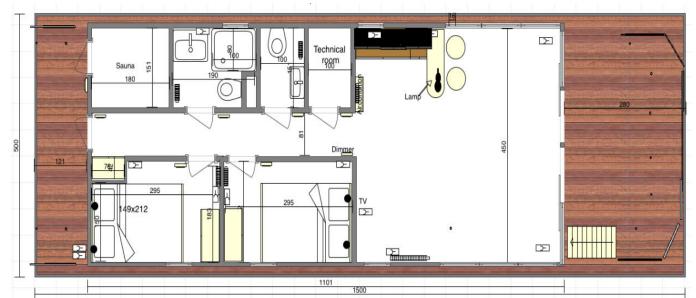

## <u>37. LAYOUTS</u>

## APART XL

APART EL 2.1

APART EL 2.2

APART XXL 2.2

APART XXL 2.3

MODERN 10