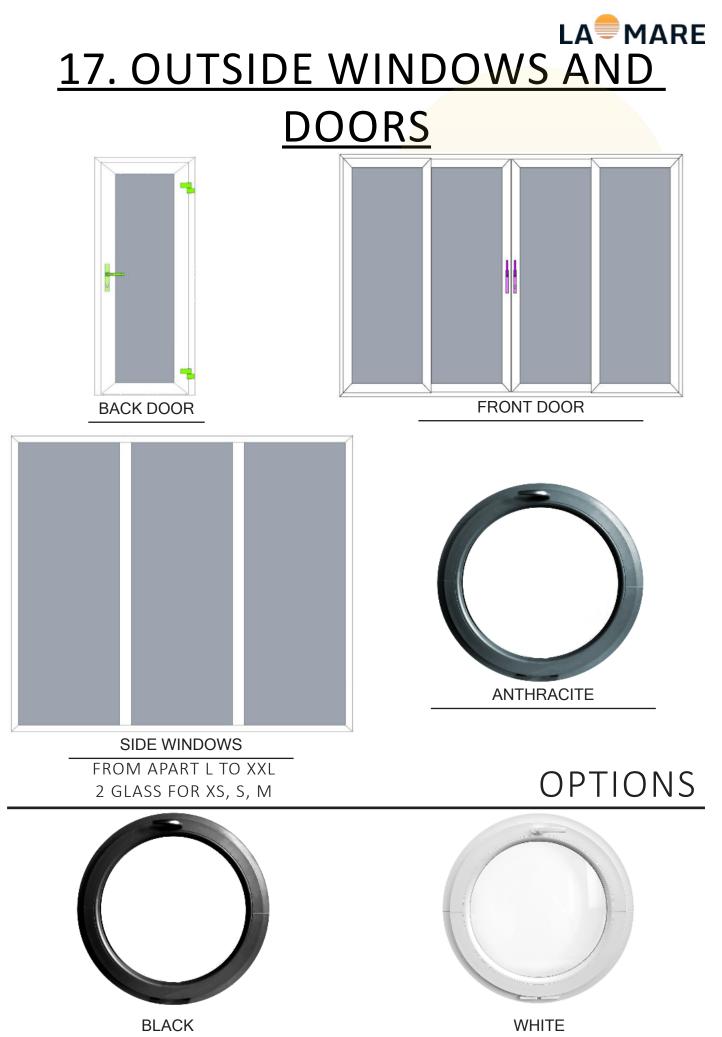

## LA<sup>®</sup>MARE 27. MODIFIED WINDOWS AND DOORS

We offers vast range of windows & doors designs for the houseboats that are sure to add grace to your space.

We have an exotic range of high-quality aluminium home windows & doors that have been designed to enhance the aesthetics and to protect your home from the chaos of the world outside.