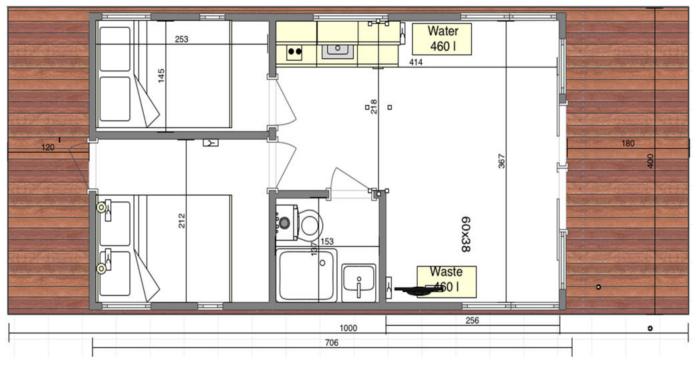

## <u>37. LAYOUTS</u>

## APART XL

APART EL 2.1

APART EL 2.2

APART XXL 2.2

APART XXL 2.3

MODERN 10