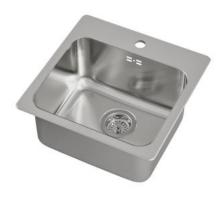

r rectangular corner shower enclosure KN/TX5b

STANDART SIZE 80X80, 70X90, 80X100, 70X100

## <u>11. TOILET</u>



TOILET 24V/230V<br/>STANDARDWALL HUNG TOILET<br/>UPGRADE OPTIONSCINDERELLA STANDARD<br/>UPGRADE OPTIONSCINDERELLA COMFORT<br/>UPGRADE OPTIONS



## **12. IKEA KITCHEN**

#### 12.1 KITCHEN FRONTS







With the ikea system you have endless of possibilities when designing your kitchen. Whether you have a taste for the traditional, love the minimalism in modern style or land somewhere in between, you'll surely find something that fits you.











SÄLJAN BLACK MINERAL

702.022.12

#### 12.2.1 KITCHEN WALL



Our ready-made and custom-made kitchen worktops are tested against everyday kitchen challenges like liquids, oil, food and scratches – so you know they will last.











#### BOHOLMEN 47X30

991.575.01



#### FYNDIG 46X40

591.580.03



#### LANGUDDEN 46x46

591.573.91





Find sinks and taps to add the finishing touches to your kitchen here. Our kitchen sinks and taps are all as good-looking as they are functional, with plenty of different styles to match the look of your kitchen. Whichever tap you choose, you'll save water with every use, thanks to an integrated aerator that mixes in air and reduces your water and energy consumption significantly.



#### 12.4 KITCHEN TAPS





ALPINE: BGA 063M





ÄLMAREN 004.551.61

### UPGRADE OPTIONS



ASTER: BCA B730









#### 12.5 HANDLES







Knobs and handles are an important finishing touch to your home. Drawer knobs make your cabinets easy to open, while door handles can really tie your room toget