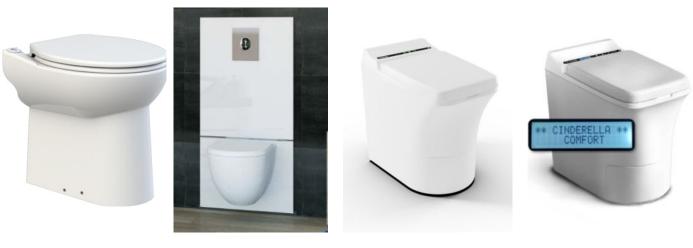

## <u>11. TOILET</u>

TOILET 24V/230V<br/>STANDARDWALL HUNG TOILET<br/>UPGRADE OPTIONSCINDERELLA STANDARD<br/>UPGRADE OPTIONSCINDERELLA COMFORT<br/>UPGRADE OPTIONS