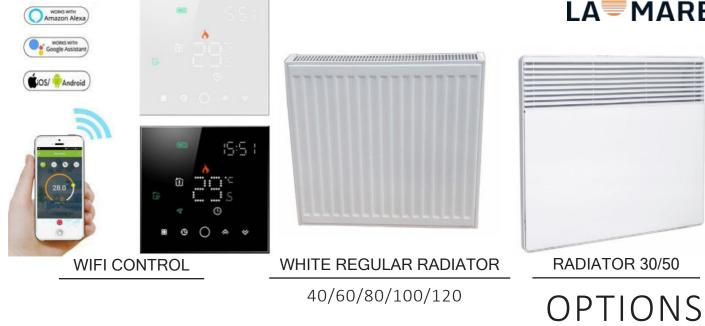

#### LA<sup>®</sup>MARE 23. DECORATIVE RADIATOR

#### la<sup>⊕</sup>mare 24. BATHROOM LADDER HEATER

We want our houseboats to be comfortable, for some people that means control over the settings and temperature, for others uncompromising energy efficiency is most important, and many are looking for quiet performance at a price you can afford. Our goal is to give you that ideal indoor comfort, no matter where you live or what the weather.