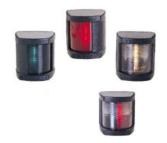

### 26.1 NAVIGATION LIGHT AND ROPES

360 AND SIDE LIGHTS

BSH 360 & LIGHTS

ROPES