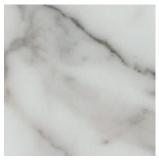

## 8. BATHROOM WALL COVERING

F8849 Natural Teak

F6308 Vogue Wood

F0949 White

F3420 Dolce Vita

F3188 Almond Oak

F3457 Breccia Paradiso

F3458 Travertine Silver

F3460 Calacatta Marble

F3462 Slate Sequoia

F3466 Antique Mascarello

F3467 Blue Storm

F3476 Jet Sequoia

PREMIUM GLOSS FINISH by FORMICA GROUP

AR+ is a High Gloss HPL with a superior scuff and mar resistance and therefore usable on vertical and horizontal surfaces. Formica's own laboratory tests show remarkable results. It has also been tested externally by LGA Institute with official certification of AR+ superior performance.