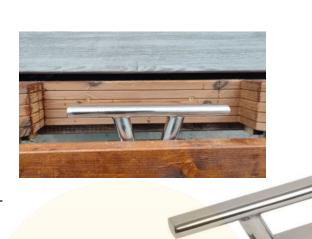

## la<sup>⊜</sup>mare <u>19. TERRACE BOARD AND CLEAT</u>

CLEAT

#### UPGRADE OPTIONS

#### WEATHERED PEBBLE GREY

FLIP IPE

FLIP MAHOGANY