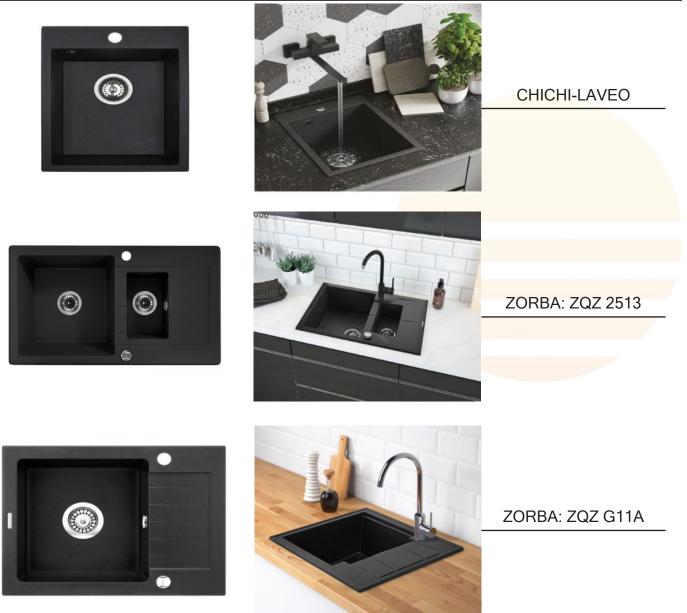

#### LANGUDDEN 46x46

591.573.91

Find sinks and taps to add the finishing touches to your kitchen here. Our kitchen sinks and taps are all as good-looking as they are functional, with plenty of different styles to match the look of your kitchen. Whichever tap you choose, you'll save water with every use, thanks to an integrated aerator that mixes in air and reduces your water and energy consumption significantly.