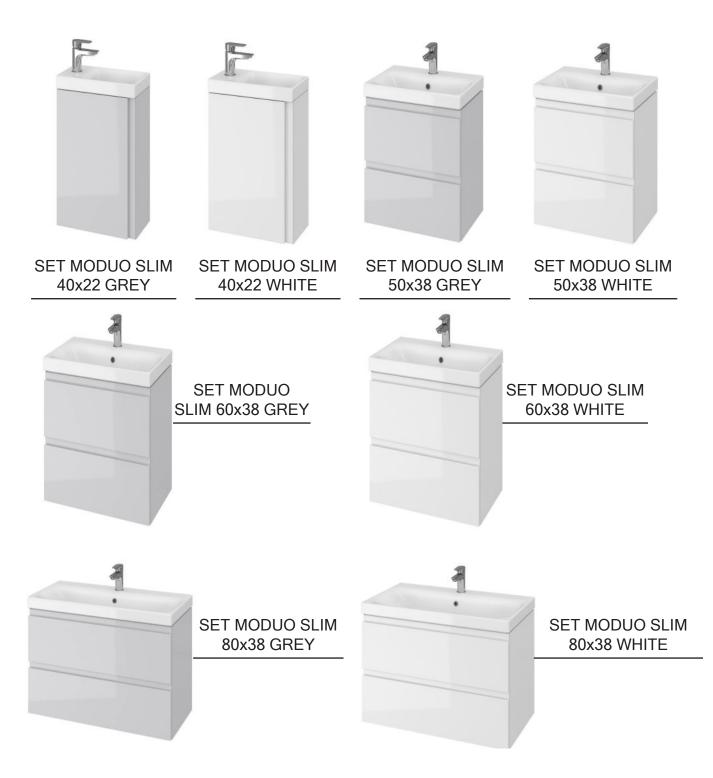

# 9. BATHROOM CABINET AND SINK

The range includes top-quality cabinets and cubicles in a variety of colours and sizes. The smart functionalities included optimise the storage space and convenience of organising your bathing utensils and beauty appliances. All bathroom furniture pieces are preserved with a quality coating system to improve the ease of cleaning.

Create a beautiful and convenient bath space.