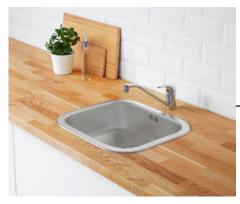

#### LANGUDDEN 46x46

591.573.91

Find sinks and taps to add the finishing touches to your kitchen here. Our kitchen sinks and taps are all as good-looking as they are functional, with plenty of different styles to match the look of your kitchen. Whichever tap you choose, you'll save water with every use, thanks to an integrated aerator that mixes in air and reduces your water and energy consumption significantly.