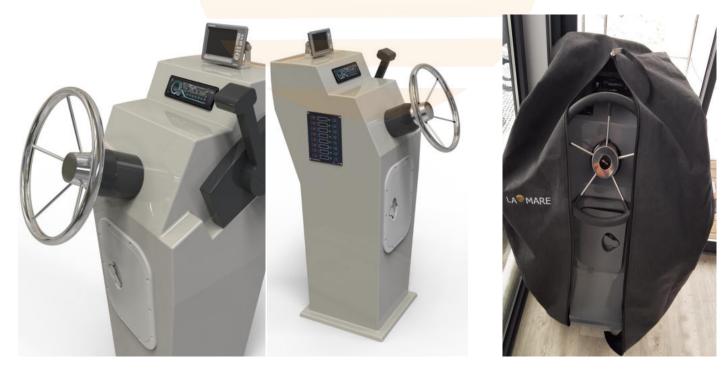

#### 26.4 STEERING CONSOLE AND WHEEL

WHITE

## STEERING CONSOLE EXAMPLE

CHOICE WHITE/GRAY

CONSOLE COVER

Steering console for houseboats with a lot of adjustment features. The easy use of the steering console adds to boating pleasure.