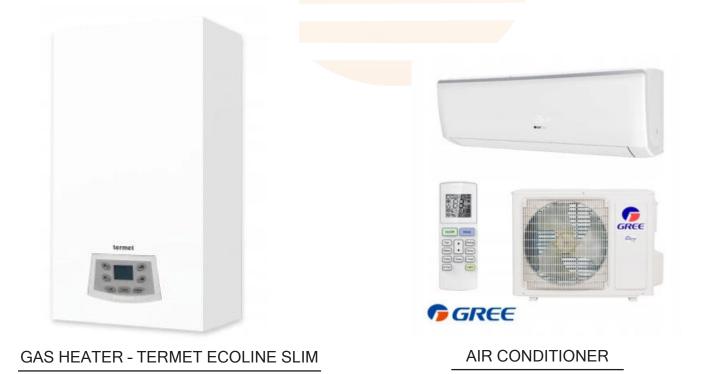

# 22. HEATING AND BOILER

### 22.1 HEATING FURNACE

**HEATING MAT** 

**HYBRID 550W IVORY** 

#### 22.2 BOILERS

WATER HEATER, ARISTON 50L BOILER, WI-FI (OPTIONS)