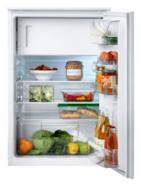

### LA<sup>●</sup>MARE 13. KITCHEN STOVE AND FRIDGE

204.675.92

NAVY LOAD HOB, 2 BURNERS GAS

SMALL FRIDGE