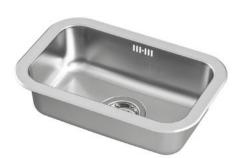

#### LANGUDDEN 46x46

591.573.91

Find sinks and taps to add the finishing touches to your kitchen here. Our kitchen sinks and taps are all as good-looking as they are functional, with plenty of different styles to match the look of your kitchen. Whichever tap you choose, you'll save water with every use, thanks to an integrated aerator that mixes in air and reduces your water and energy consumption significantly.