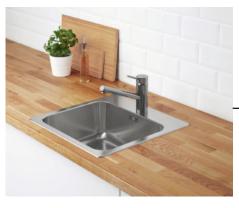

#### LANGUDDEN 46x46

591.573.91

Find sinks and taps to add the finishing touches to your kitchen here. Our kitchen sinks and taps are all as good-looking as they are functional, with plenty of different styles to match the look of your kitchen. Whichever tap you choose, you'll save water with every use, thanks to an integrated aerator that mixes in air and reduces your water and energy consumption significantly.