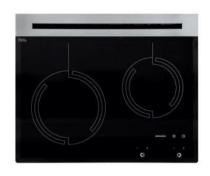

### LA<sup>●</sup>MARE 13. KITCHEN STOVE AND FRIDGE

204.675.92

NAVY LOAD HOB, 2 BURNERS GAS

SMALL FRIDGE

#### UPGRADE OPTIONS

INDUCTION GRUNDAD 404.670.82

NAVY LOAD HOB, 3 BURNERS GAS

DYNACOOK X2 GAS, NO FLAME

Gas hob, glass ceramic or energy-saving induction? How many burners would you like?

Our range of hobs has something that will match your space and your style of cooking.