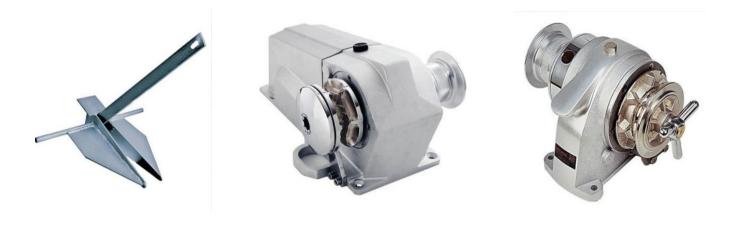

#### LA<sup>®</sup>MARE 26.5 ANCHOR, BEAMS AND FLOATS

EXTRA FRAME AROUND ENGINE

ENGINE CONSTRUCTION WITH OPEN TERRACE

BOX IN FLOAT 470L

TRIMARAN

ANCHOR AND CHAIN

ELECTRIC

MANUAL