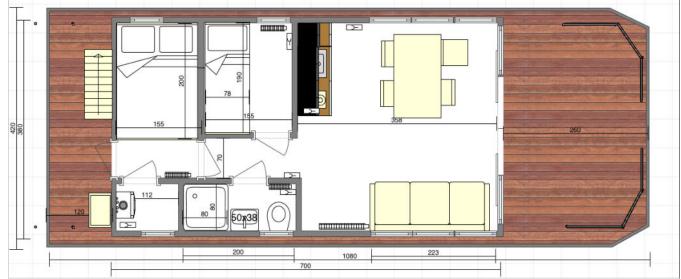

## <u>37. LAYOUTS</u>

## APART XL

APART EL 2.1

APART EL 2.2

APART XXL 2.2

APART XXL 2.3

MODERN 10