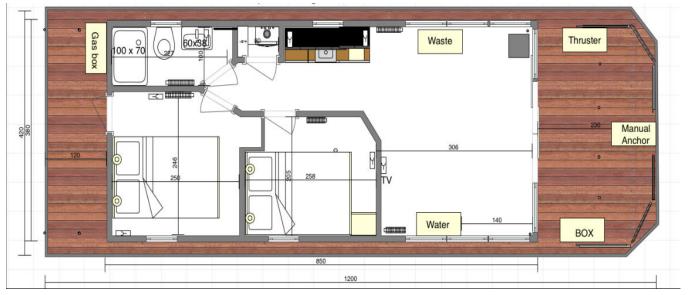

## 33. SAUNA AND GRADUATION TOWER



**ELECTRIC SAUNA FOR 2 PERSONS** 

Order the perfect wellness and relaxation space.

HOME GRADUATION TOWER

We have everything you need to create your own DIY sauna. All of this adds up to endless combinations to make sure that your sauna is uniquely designed for you.

## 34. CURTAINS





GREY

**GRAY BLACKOUT** 



## 35. BLINDS





## 36. MODERN STANDARD

## 36.1 EXTERNAL COLORS







#### 36.2 KITCHEN, BATHROOM TAPS AND SHOWERS





#### 36.3 BATHROOM CABINETS



BLACK CABINET



#### 36.4 FABRIC WALLS



WALL v1



LIVING, SLEEPING ROOM WALL v2



## <u>37. LAYOUTS</u>

#### APART XS

APART XS 1.1



## APART S

APART S 1.1







APART M 1.2



APART M 1.3





## APART L



APART L 1.2



APART L 2.1





APART L LONG 2.2



APART L LONG 2.4



APART L LONG 2.2.1





APART L LONG 2.7



APART L LONG 2.8



## APART XL







APART EL 2.1



APART EL 2.2







APART XXL 2.2



APART XXL 2.3







MODERN 10







## LA<sup>®</sup>MARE MODERN 14 / 15, MARINAHOUSE







MARINAHOUSE



LaMare Sp. z o.o Bydgoszcz, Poland Portowa 10 str. 85-757