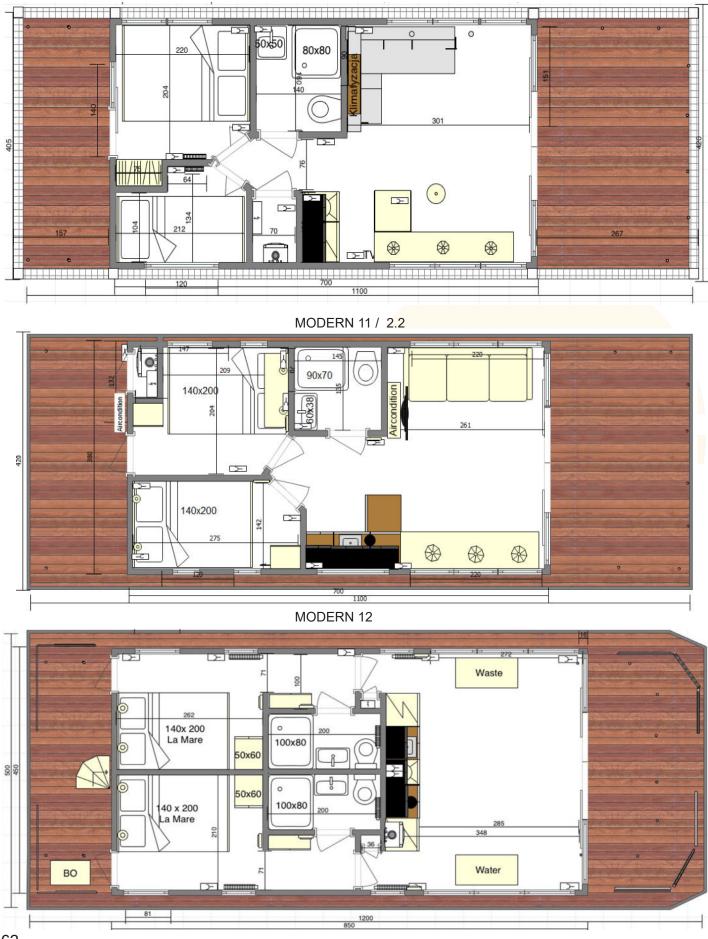

## <u>37. LAYOUTS</u>

## APART XL

APART EL 2.1

APART EL 2.2

APART XXL 2.2

APART XXL 2.3

MODERN 10