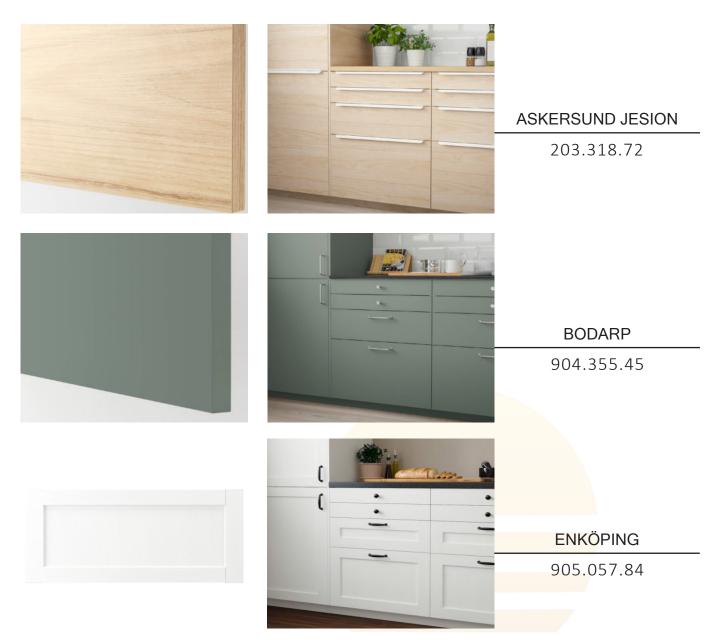

#### 12.1 KITCHEN FRONTS

With the ikea system you have endless of possibilities when designing your kitchen. Whether you have a taste for the traditional, love the minimalism in modern style or land somewhere in between, you'll surely find something that fits you.

#### 12.5 HANDLES

Knobs and handles are an important finishing touch to your home. Drawer knobs make your cabinets easy to open, while door handles can really tie your room together. We've got a wide range of colours, shapes and sizes to choose from.

Most of our designs come in both a knob and handle version, too!