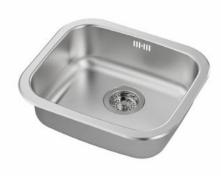

or rectangular corner shower enclosure KN/TX5b

STANDART SIZE 80X80, 70X90, 80X100, 70X100

## <u>11. TOILET</u>



TOILET 24V/230V<br/>STANDARDWALL HUNG TOILET<br/>UPGRADE OPTIONSCINDERELLA STANDARD<br/>UPGRADE OPTIONSCINDERELLA COMFORT<br/>UPGRADE OPTIONS



## **12. IKEA KITCHEN**

#### 12.1 KITCHEN FRONTS







With the ikea system you have endless of possibilities when designing your kitchen. Whether you have a taste for the traditional, love the minimalism in modern style or land somewhere in between, you'll surely find something that fits you.











SÄLJAN BLACK MINERAL

702.022.12

#### 12.2.1 KITCHEN WALL



Our ready-made and custom-made kitchen worktops are tested against everyday kitchen challenges like liquids, oil, food and scratches – so you know they will last.











#### BOHOLMEN 47X30

991.575.01



#### FYNDIG 46X40

591.580.03



#### LANGUDDEN 46x46

591.573.91





Find sinks and taps to add the finishing touches to your kitchen here. Our kitchen sinks and taps are all as good-looking as they are functional, with plenty of different styles to match the look of your kitchen. Whichever tap you choose, you'll save water with every use, thanks to an integrated aerator that mixes in air and reduces your water and energy consumption significantly.



#### 12.4 KITCHEN TAPS





ALPINE: BGA 063M





ÄLMAREN 004.551.61

### UPGRADE OPTIONS



ASTER: BCA B730









#### 12.5 HANDLES







Knobs and handles are an important finishing touch to your home. Drawer knobs make your cabinets easy to open, while door handles can really tie your room tog