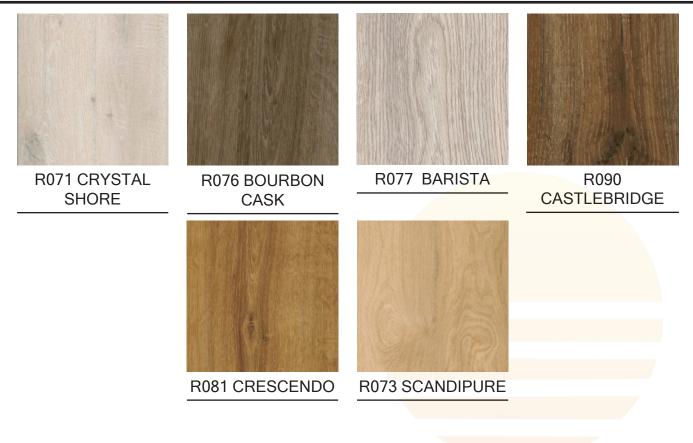

## 8. BATHROOM WALL COVERING

F8849 Natural Teak

F6308 Vogue Wood

F0949 White

F3420 Dolce Vita

F3188 Almond Oak

F3457 Breccia Paradiso

F3458 Travertine Silver

F3460 Calacatta Marble

F3462 Slate Sequoia

F3466 Antique Mascarello

F3467 Blue Storm

F3476 Jet Sequoia

PREMIUM GLOSS FINISH by FORMICA GROUP

AR+ is a High Gloss HPL with a superior scuff and mar resistance and therefore usable on vertical and horizontal surfaces. Formica's own laboratory tests show remarkable results. It has also been tested externally by LGA Institute with official certification of AR+ superior performance.